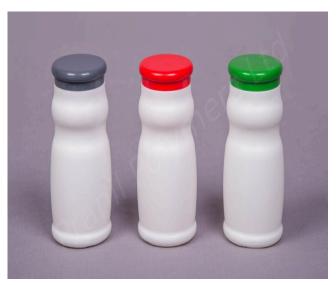

## Herbal Powder jars with Disc shape screw caps

Herbal Powder Jars Ideal For: HealthCare

Variants:

100gm Disc Shape Powder Jar100gm Curve Shape Powder Jar

Safely store your herbal powders with our jars featuring disc-shaped screw caps, providing freshness and

## Herbal Powder jars with Disc shape screw caps by Pranil Polymers

convenience. Our herbal powder jars are designed to preserve the potency and aroma of your herbs, spices, and botanicals, ensuring they remain flavorful and potent. Whether you're a herbalist, home cook, or health-conscious consumer, our jars offer a practical and hygienic solution for storing herbal powders. With their secure screw caps and durable construction, they keep your powders protected from moisture, light, and air exposure. Choose our herbal powder jars for premium quality and peace of mind.

## **Features & Benefit**

- Can be used for packingHerbal, Ayurvedic, Pharmaceutical, Supplement Powders
- Easy open CT closure with unique design
- Option of Plain CT screw cap also
- Induction sealing liners available
- Neck Finish: 48-400
- · Colours available on order
- 100% Food Grade