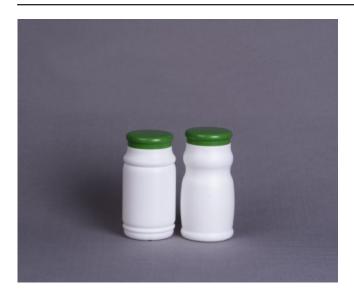

## Herbal Powder jars with Disc shape screw caps

Herbal Powder Jars Ideal For: HealthCare

Variants:

100gm Disc Shape Powder Jar100gm Curve Shape Powder Jar

Safely store your herbal powders with our jars featuring disc-shaped screw caps, providing freshness and

## Herbal Powder jars with Disc shape screw caps by Pranil Polymers

convenience. Our herbal powder jars are designed to preserve the potency and aroma of your herbs, spices, and botanicals, ensuring they remain flavorful and potent. Whether you're a herbalist, home cook, or health-conscious consumer, our jars offer a practical and hygienic solution for storing herbal powders. With their secure screw caps and durable construction, they keep your powders protected from moisture, light, and air exposure. Choose our herbal powder jars for premium quality and peace of mind.