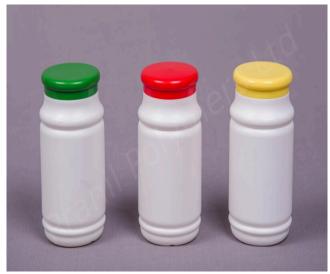

## Herbal Powder jars with Disc shape screw caps

Herbal Powder Jars Ideal For: HealthCare

Variants:

100gm Disc Shape Powder Jar100gm Curve Shape Powder Jar

Safely store your herbal powders with our jars featuring disc-shaped screw caps, providing freshness and

## Herbal Powder jars with Disc shape screw caps by Pranil Polymers

convenience. Our herbal powder jars are designed to preserve the potency and aroma of your herbs, spices, and botanicals, ensuring they remain flavorful and potent. Whether you're a herbalist, home cook, or health-conscious consumer, our jars offer a practical and hygienic solution for storing herbal powders. With their secure screw caps and durable construction, they keep your powders protected from moisture, light, and air exposure. Choose our herbal powder jars for premium quality and peace of mind.

## **Features & Benefit**

- Can be used for packingHerbal, Ayurvedic, Pharmaceutical, Supplement Powders
- Easy open CT closure with unique design
- Option of Plain CT screw cap also
- Induction sealing liners available
- Neck Finish: 48-400
- · Colours available on order
- 100% Food Grade