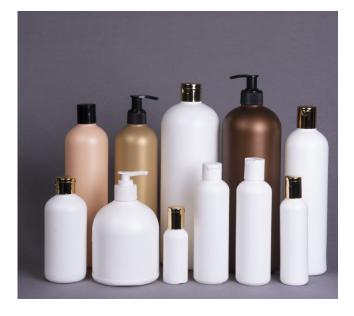

## **Round Bottles HDPE**

Round Lotion/Sampoo Bottles HDPE Ideal For: Personal Care Variants:

- 50ml Round Shampoo/Lotion Bottle
- 100ml Round Shampoo/Lotion Bottle
- 200ml Round Shampoo/Lotion Bottle
- 250ml Round Shampoo/Lotion Bottle
- 500ml Round Shampoo/Lotion Bottle
- 1000ml Round Shampoo/Lotion Bottle

Features & Benefit

- Ideal for for lotions, Shampoo, Conditioner, Body Wash, Hand Wash, other personal care applications
- Multiple caps/dispenser options available like Flip open caps, Press top caps, Lationicponeers, Mist Spray, sorum pump etc.
- Lotionispensers, Mist Spray, serum pump etc
- 100% tested leak proof bottles
- Neck Finish: 19-410, 19-415, 24-410, 24-415, 28-410, 28-415
- Colours available on order
- 100% Food Grade