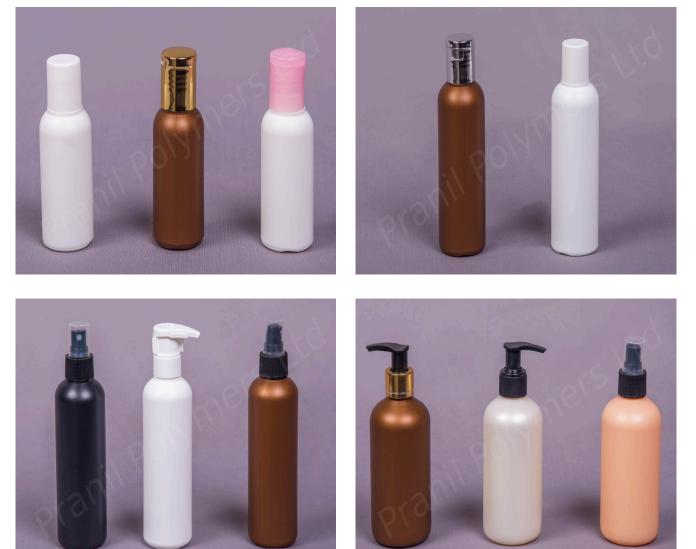

## **Round Bottles HDPE**

Round Lotion/Sampoo Bottles HDPE Ideal For: Personal Care Variants:

- 50ml Round Shampoo/Lotion Bottle
- 100ml Round Shampoo/Lotion Bottle
- 200ml Round Shampoo/Lotion Bottle
- 250ml Round Shampoo/Lotion Bottle
- 500ml Round Shampoo/Lotion Bottle
- 1000ml Round Shampoo/Lotion Bottle

Features & Benefit

- Ideal for for lotions, Shampoo, Conditioner, Body Wash, Hand Wash, other personal care applications
- Multiple caps/dispenser options available like Flip open caps, Press top caps, Lationicponeers, Mist Spray, sorum pump etc.
- Lotionispensers, Mist Spray, serum pump etc
- 100% tested leak proof bottles
- Neck Finish: 19-410, 19-415, 24-410, 24-415, 28-410, 28-415
- Colours available on order
- 100% Food Grade