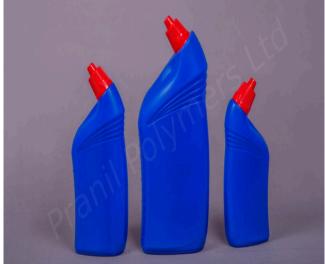

## **Toilet Cleaner Bottles**

HDPE Cleaner Bottles **Ideal For:** Homecare

Variants:

- 200ml Toilet Cleaner Bottle
- 500ml Toilet Cleaner Bottle
- 1000ml Toilet Cleaner Bottle

## **Toilet Cleaner Bottles** by Pranil Polymers

Keep your bathroom sparkling clean with our reliable toilet cleaner bottles, designed for effective cleaning and easy application. Our toilet cleaner bottles are crafted from durable materials, ensuring stability and functionality during usage. **Features & Benefit** 

- Available in HDPE
- High barrier HDPE material keeps bottle stable even with acidic material inside
- Child Proof Closure system with press and turn lock
- 100% tested leak proof bottles
- Colours available on order