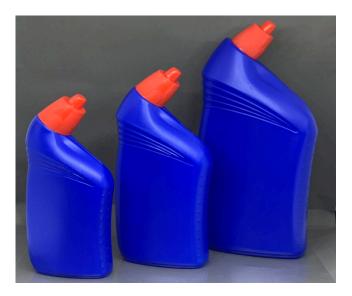

## **Toilet Cleaner Bottles**

HDPE Cleaner Bottles **Ideal For:** Homecare

Variants:

- 200ml Toilet Cleaner Bottle
- 500ml Toilet Cleaner Bottle
- 1000ml Toilet Cleaner Bottle

## **Toilet Cleaner Bottles** by Pranil Polymers

Keep your bathroom sparkling clean with our reliable toilet cleaner bottles, designed for effective cleaning and easy application. Our toilet cleaner bottles are crafted from durable materials, ensuring stability and functionality during usage. **Features & Benefit** 

- Available in HDPE
- High barrier HDPE material keeps bottle stable even with acidic material inside
- Child Proof Closure system with press and turn lock
- 100% tested leak proof bottles
- Colours available on order