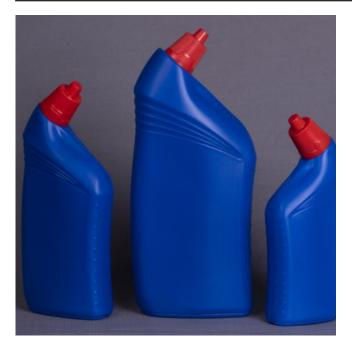

## **Toilet Cleaner Bottles**

HDPE Cleaner Bottles **Ideal For:** Homecare

Variants:

- 200ml Toilet Cleaner Bottle
- 500ml Toilet Cleaner Bottle
- 1000ml Toilet Cleaner Bottle

## **Toilet Cleaner Bottles** by Pranil Polymers

Keep your bathroom sparkling clean with our reliable toilet cleaner bottles, designed for effective cleaning and easy application. Our toilet cleaner bottles are crafted from durable materials, ensuring stability and functionality during usage. **Features & Benefit** 

- Available in HDPE
- High barrier HDPE material keeps bottle stable even with acidic material inside
- Child Proof Closure system with press and turn lock
- 100% tested leak proof bottles
- Colours available on order