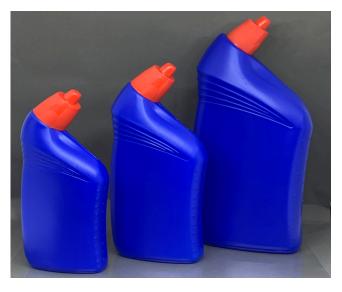

## **Toilet Cleaner Bottles**

HDPE Cleaner Bottles **Ideal For:** Homecare

Variants:

- 200ml Toilet Cleaner Bottle
- 500ml Toilet Cleaner Bottle
- 1000ml Toilet Cleaner Bottle

## **Toilet Cleaner Bottles** by Pranil Polymers

Keep your bathroom sparkling clean with our reliable toilet cleaner bottles, designed for effective cleaning and easy application. Our toilet cleaner bottles are crafted from durable materials, ensuring stability and functionality during usage. **Features & Benefit** 

- Available in HDPE
- High barrier HDPE material keeps bottle stable even with acidic material inside
- Child Proof Closure system with press and turn lock
- 100% tested leak proof bottles
- Colours available on order